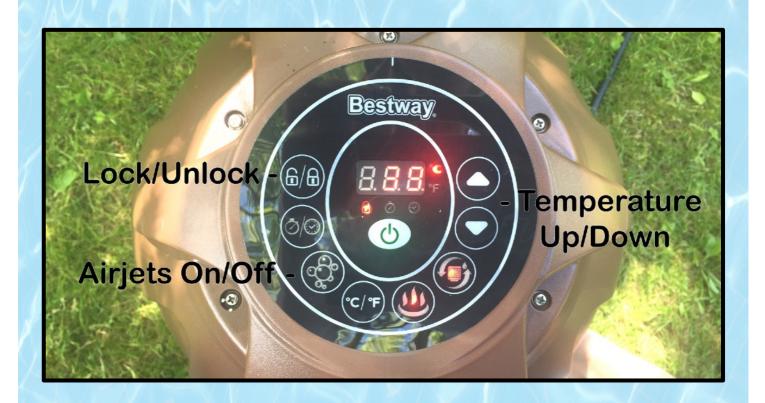

## **Instructions**

To unlock the controls – Place finger over the lock/unlock button for 3 seconds.

To change the temperature – Use the  $\triangle$  and  $\nabla$  buttons.

To turn ON the bubbles – Press the Airjets button.

To turn OFF the bubbles — Use the same button.

Note: The bubbles work on a 20 minute program and switch off automatically.

\*Heating and filtering will work automatically\*